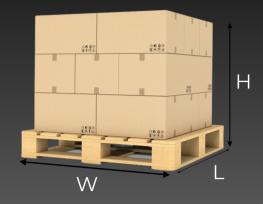

GUARDIAN CAN INSPECT AND OUTPUT TO YOUR LINE PLC WHENEVER A DEFECTIVE PALLET LOAD IS FOUND ALLOWING OPERATORS TO CORRECT THE PROBLEM BEFORE IT CAUSES A CRASH.

Standard Pallet Dimensions Width: 54" Length: 54" Height: 77"

#### INSPECT THE ENTIRE PERIMETER OF YOUR PALLETS

Top Corner Angles: Pass Bottom Corner Angles: Pass Bottom Edge Inspect: Fail Top Edge Inspect: Pass Left Edge Inspect: Pass Right Edge Inspect: Pass Top Corner Radius: Pass Bottom Corner Radius: Pass Length: Pass

#### Top Corner Angles: Pass Bottom Corner Angles: Pass Bottom Edge Inspect: Pass Top Edge Inspect: Pass Left Edge Inspect: Pass Right Edge Inspect: Pass Top Corner Radius: Pass Bottom Corner Radius: Pass Length: Pass