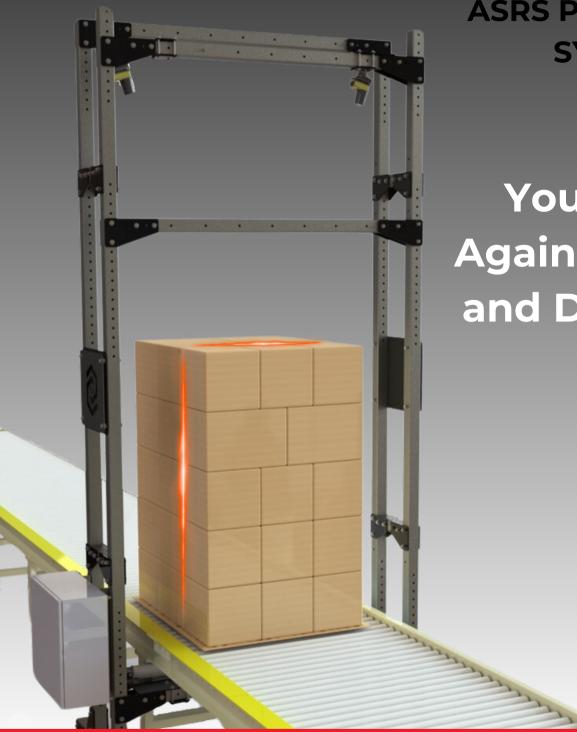

# GUARDIAN ASRS PROTECTION SYSTEM

Your Shield Against Crashes and Downtime!

## Guardian - Product Overhang Detection System

CROOKED AND SKEWED STACKS ON PALLETS OR IMPROPER PLACEMENT OF PALLETS ONTO SERVICE BOARDS LEADS TO MISALIGNMENT AND CRASHES IN AUTOMATED STORAGE AND RETRIEVAL SYSTEMS (ASRS).

### INSTANT FEEDBACK OF PRODUCT OVERHANG

GUARDIAN UTILIZES HIGH-END MACHINE VISION TECHNOLOGY COMBINED WITH ADVANCED LIGHTING TECHNIQUES TO VERIFY THAT YOUR PRODUCT DOES NOT EXTEND BEYOND THE BOUNDARIES OF YOUR PALLET OR SERVICE BOARD.

GUARDIAN CAN INSPECT AND OUTPUT TO YOUR LINE PLC WHENEVER A DEFECTIVE PALLET LOAD IS FOUND ALLOWING OPERATORS TO CORRECT THE PROBLEM BEFORE IT CAUSES A CRASH.

Standard Pallet Dimensions Width: 54" Length: 54" Height: 77"

#### **GREAT IMAGING, GREAT INTEGRATION, GREAT RESULTS!**

- GUARDIAN CAN DETECT OVERHANG OF PRODUCTS FROM THE TOP OF THE LOAD TO THE BOTTOM ON PALLETS OR SERVICE BOARDS.
- GUARDIAN CAN DETECT ISSUES WITH ANY TYPE OF LOAD OR DUNNAGE. IT CAN ALSO DETECT LOOSE PLASTIC WRAP HANGING OUTSIDE OF THE PALLET OR SERVICE BOARD
- OUR SYSTEM DESIGN AND PROGRAMMING CAN
  SEAMLESSLY INTEGRATE INTO ANY ASRS INTAKE PROCESS